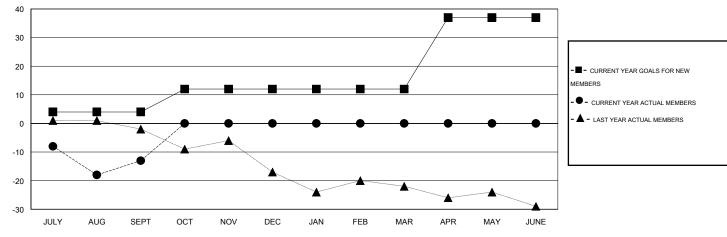

#### GOALS AND ACTUAL MEMBERS CUMULATIVE

| DROPPED CLUBS: 0  DROPPED MEMBERS |    | 11 CLUBS OF 44 ADDED 1 OR MORE<br>NEW MEMBERS | GENDER DISTRIBUTION  MALE 800 (81.47%)  FEMALE 182 (18.53%) |     |  |
|-----------------------------------|----|-----------------------------------------------|-------------------------------------------------------------|-----|--|
| DECEASED                          | 5  | CLICK HERE FOR HEALTH                         | FAMILY UNIT MEMBERS                                         | 124 |  |
| CLUB CANCELLED 0                  |    | ASSESSMENT DATA                               | HEAD OF HOUSEHOLD                                           | 62  |  |
| OTHER                             | 31 |                                               |                                                             |     |  |
| TOTAL                             | 36 |                                               | NON-HEAD OF HOUSEHOLD                                       | 62  |  |